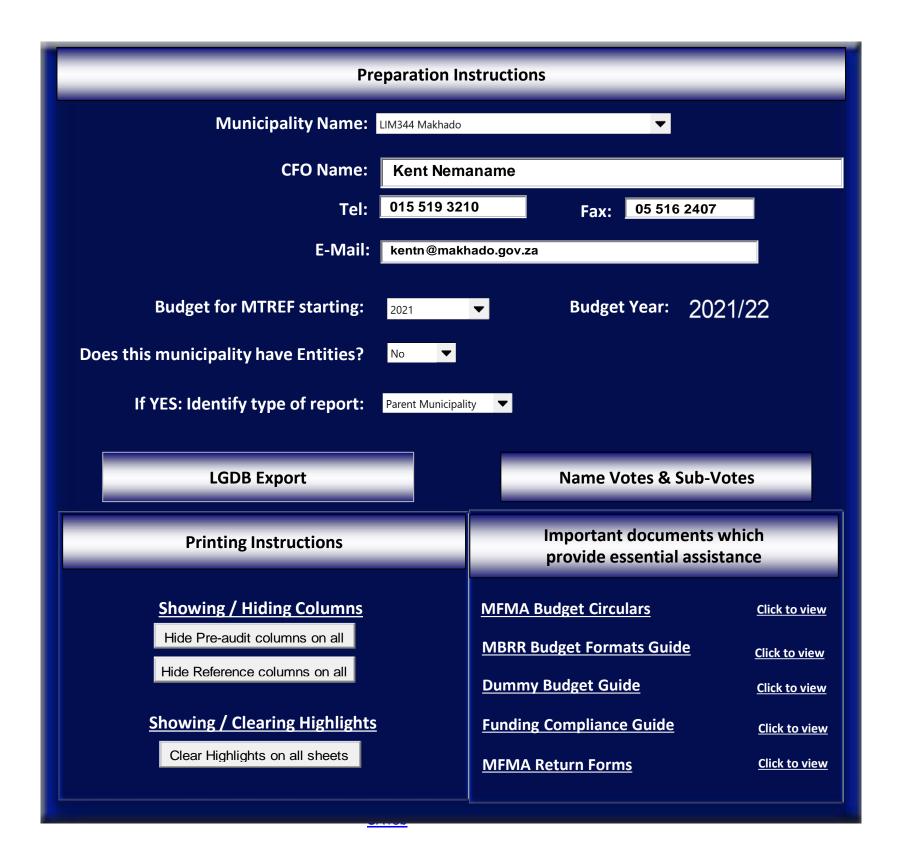

# Municipal annual budgets and MTREF & supporting tables

mSCOA Version 6.5

**Click for Instructions!** 

Accountability

**Transparency** 

Information & service delivery

## **Contact details:**

Elsabé Rossouw National Treasury Tel: (012) 315-5534 Electronic submissions: LG Upload Portal

| Organisational Structure Votes                                          |                        | Complete Votes & Sub-Votes                                       | Select Org. Structure     |
|-------------------------------------------------------------------------|------------------------|------------------------------------------------------------------|---------------------------|
| ote 1 - EXECUTIVE AND COUNCIL ote 2 - WASTE MANAGEMENT                  | <b>Vote 1</b> 1.1      | EXECUTIVE AND COUNCIL  MUNICIPAL MANAGER                         | 1.1 - [Name of sub-vote]  |
| ote 3 - ROAD TRANSPORT                                                  | 1.2                    | COUNCIL GENERAL EXPENDITURE                                      | 1.1 - [Name of Sub-vote]  |
| te 4 - WATER<br>te 5 - ELECTRICITY- A                                   | 1.3<br>1.4             | PUBLIC WORKS CAPITAL<br>ROADS, PAVEMENTS, BRIDGES                |                           |
| te 6 - ELECTRICITY- B                                                   | 1.5                    | TOWN CIVIL ENGINEERING ADMIN                                     |                           |
| te 7 - ELECTTRICITY- C<br>te 8 - ELECTRICITY- D                         | 1.6<br>1.7             | PUBLIC WORKS<br>Null                                             |                           |
| te 9 - CORPORATE SERVICES                                               | 1.8                    | Null                                                             |                           |
| e 10 - PLANNING AND DEVELOPMENT<br>e 11 - COMMUNITY AND SOCIAL SERVICES | 1.9<br>1.10            | Null<br>Null                                                     |                           |
| te 12 - HOUSING                                                         | Vote 2                 | WASTE MANAGEMENT                                                 |                           |
| te 13 - OTHER<br>te 14 - SPORTS AND RECREATION                          | 2.1<br>2.2             | SEWERAGE PURIFICATION WORKS SEWERAGE RETICULATION                | 2.1 - [Name of sub-vote]  |
| te 15 - BUDGET AND TREASURY                                             | 2.3<br>2.4             | REFUSE REMOVAL GENERAL<br>REFUSE REMOVAL DUMPING                 |                           |
|                                                                         | 2.5                    | Null                                                             |                           |
|                                                                         | 2.6<br>2.7             | Null<br>Null                                                     |                           |
|                                                                         | 2.8                    | Null                                                             |                           |
|                                                                         | 2.9<br>2.10            | Null<br>Null                                                     |                           |
|                                                                         |                        | ROAD TRANSPORT                                                   | O.4. Marra of sub-viola?  |
|                                                                         | 3.1<br>3.2             | LICENCES<br>LICENCE DZANANI TESTING                              | 3.1 - [Name of sub-vote]  |
|                                                                         | 3.3<br>3.4             |                                                                  |                           |
|                                                                         | 3.4                    | TRAFFIC GENERAL                                                  |                           |
|                                                                         | 3.6<br>3.7             | Null<br>Null                                                     |                           |
|                                                                         | 3.8                    | Null                                                             |                           |
|                                                                         | 3.9<br>3.10            | Null<br>Null                                                     |                           |
|                                                                         |                        | WATER                                                            |                           |
|                                                                         | 4.1<br>4.2             | WATER SERVICES: ADMIN<br>WATER: PUMP AND STORAGE ALBASIN         | 4.1 - [Name of sub-vote]  |
|                                                                         | 4.3                    | WATER: PUMP AND STORAGE BOREHOLE                                 |                           |
|                                                                         | 4.4<br>4.5             | WATER: DISTRIBUTION NETWORK<br>KUTAMA / SINTHUMULE WATER PROJECT |                           |
|                                                                         | 4.6                    | VUWANI-WATER-AREA                                                |                           |
|                                                                         | 4.7<br>4.8             | WATERVAL AREA WATER<br>DZANANI/NZHELELE AREA WATER               |                           |
|                                                                         | 4.9                    |                                                                  |                           |
|                                                                         | 4.10<br><b>Vote 5</b>  | WATER ELECTRICITY- A                                             |                           |
|                                                                         | 5.1<br>5.2             | ALBASINI<br>APPELFONTEIN                                         | 5.1 - [Name of sub-vote]  |
|                                                                         | 5.2<br>5.3             |                                                                  |                           |
|                                                                         | 5.4<br>5.5             |                                                                  |                           |
|                                                                         | 5.6                    | ELECTRICITY: HA-MAKHITHA                                         |                           |
|                                                                         | 5.7<br>5.8             |                                                                  |                           |
|                                                                         | 5.9                    | ELECTRICITY: MADODONGA                                           |                           |
|                                                                         |                        | ELECTRICITY: MAGAU ELECTRICITY- B                                |                           |
|                                                                         | 6.1                    | ELECTRICITY : MANAVHELA                                          | 6.1 - [Name of sub-vote]  |
|                                                                         | 6.2<br>6.3             |                                                                  |                           |
|                                                                         | 6. <i>4</i><br>6.5     |                                                                  |                           |
|                                                                         | 6.6                    | ELECTRICITY PRE-PAID SYSTEM                                      |                           |
|                                                                         | 6.7<br>6.8             |                                                                  |                           |
|                                                                         | 6.9                    | ELECTRICITY: LEVUBU                                              |                           |
|                                                                         |                        | ELECTRICITY: MARA LINE ELECTTRICITY- C                           |                           |
|                                                                         | 7.1                    | ELECTRICITY: MOUNTAIN LINE                                       | 7.1 - [Name of sub-vote]  |
|                                                                         | 7.2<br>7.3             |                                                                  |                           |
|                                                                         | 7.4<br>7.5             | ELECTRICITY:66 KV LINE                                           |                           |
|                                                                         | 7.6                    | ELETRICITY: TSHIKOTA                                             |                           |
|                                                                         | 7.7<br>7.8             |                                                                  |                           |
|                                                                         | 7.9                    | KHOMELE/SMOKEY                                                   |                           |
|                                                                         |                        | KHUNDA/MATSHAVHAWE (ES) ELECTRICITY- D                           |                           |
|                                                                         | 8.1                    | MAANGANI                                                         | 8.1 - [Name of sub-vote]  |
|                                                                         | 8.2<br>8.3             |                                                                  |                           |
|                                                                         | 8.4                    | MUDIMEDI                                                         |                           |
|                                                                         | 8.5<br>8.6             |                                                                  |                           |
|                                                                         | 8.7                    | RURAL DISTRIBUTION                                               |                           |
|                                                                         | 8.8<br>8.9             | TIMBADOLA -LINE                                                  |                           |
|                                                                         | 8.10                   |                                                                  |                           |
|                                                                         | 9.1                    | HUMAN RESOURCES DEPT                                             | 9.1 - [Name of sub-vote]  |
|                                                                         | 9.2<br>9.3             |                                                                  |                           |
|                                                                         | 9.4                    | RATES                                                            |                           |
|                                                                         | 9.5<br>9.6             |                                                                  |                           |
|                                                                         | 9.7                    | ADMINISTRATION                                                   |                           |
|                                                                         | 9.8<br>9.9             |                                                                  |                           |
|                                                                         | 9.10                   | Null                                                             |                           |
|                                                                         | <b>Vote 10</b><br>10.1 | PLANNING AND DEVELOPMENT  MUNICIPAL BUIDLING                     | 10.1 - [Name of sub-vote] |
|                                                                         | 10.2                   | TOWNSHIP DEVELOPMENT                                             |                           |
|                                                                         | 10.3<br>10.4           | STRATEGIC DEVELOPMENT MUNICIPAL BUILDINGS                        |                           |